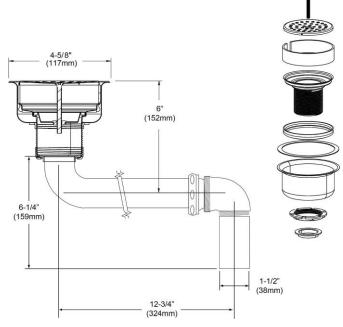

## PRODUCT SPECIFICATIONS

Elkay Perfect Drain Chrome Plated Brass Body, Strainer and LKADOS Tailpiece. Overall dimensions are 15-13/16" x 4-5/8" x 10". Made of Chrome-plated Brass.

| Material:        | Chrome-plated Brass      |
|------------------|--------------------------|
| Finish:          | Chrome (CR)              |
| Dimensions:      | 15-13/16" x 4-5/8" x 10" |
| Shipping Weight: | 2 lbs.                   |

- Perforated 3" grid strainer.
- 1-1/2" O.D. x 4" tailpiece.