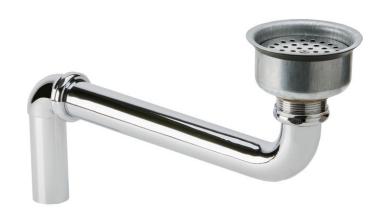

## PRODUCT SPECIFICATIONS

Elkay Perfect Drain Chrome Plated Brass Body, Strainer and LKADOS Tailpiece. Overall dimensions are 15-13/16" x 4-5/8" x 10". Made of Chrome-plated Brass.

| Material:        | Chrome-plated Brass      |
|------------------|--------------------------|
| Finish:          | Chrome (CR)              |
| Dimensions:      | 15-13/16" x 4-5/8" x 10" |
| Shipping Weight: | 2 lbs.                   |

- Perforated 3" grid strainer.
- 1-1/2" O.D. x 4" tailpiece.